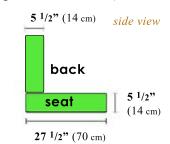

## Cushion Dimension (using 4 sets of cushions):

collection: DEL MAR

Natural fine hand sanded finish. Mortise and tenon joinery construction. Solid "A" grade Indonesian plantation teak. Full 1 year warranty against manufacturer's defects.