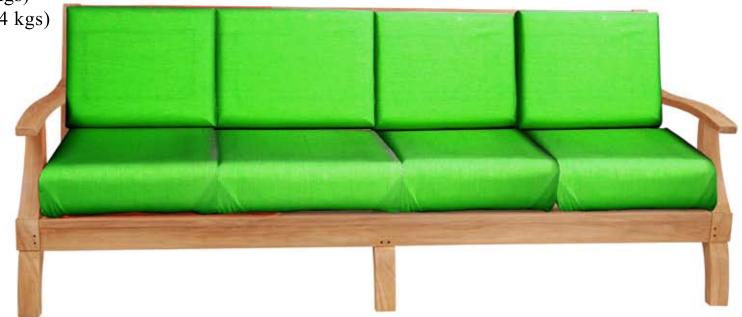

category: OVERSIZE DEEP SEATINGS

84" OVERSIZE DEEP SEATING DEL MAR 4-SEATER

code: CH - 0227

W84 x H32 x D38.5"

W213 x H82 x D97 cm

**Arm Height: 23"** (58 cm) **Seat Height: 11"** (28 cm)

Net Weight: 84 lbs. (38 kgs)

## Cushion Dimension (using 4 sets of cushions):

collection: DEL MAR

Natural fine hand sanded finish. Mortise and tenon joinery construction. Solid "A" grade Indonesian plantation teak. Full 1 year warranty against manufacturer's defects.

ASSEMBLY IS REQUIRED

CUSHIONS SOLD SEPARATELY