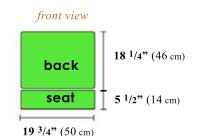

## Cushion Dimension (using 4 sets of cushions):

collection: DEL MAR

Natural fine hand sanded finish. Mortise and tenon joinery construction. Solid "A" grade Indonesian plantation teak. Full 1 year warranty against manufacturer's defects.